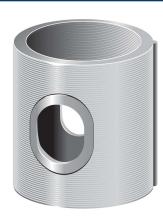

### The packing sleeve

Under pressure the lamellas of the elastic packing sleeve are pressed against the body wall and thereby an excellent seal is achieved.

The KOR-AF is suitable for operating temperatures up to 250°C.