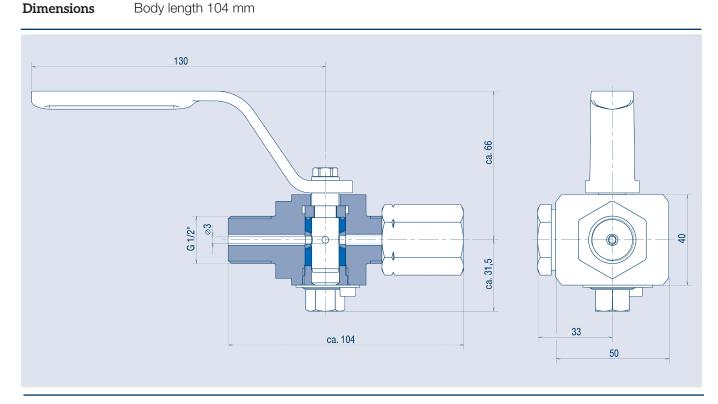

Left side: G1/2" **Connections** 

Right side: clamping sleeve G1/2"

Pressure gauge: G1/2"

VDI 2440 **Certificates** 

Body length 104 mm

**Temperature** 

VIII-KOR-AF -40°C to +250°C, PN160