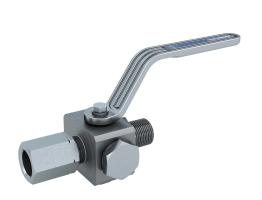

# **AB COCKS MABU** MABU VIII KOR-AF, PN160, G1/2"

#### **Product details**

- » Pressure gauge cock
- » PN160
- » Cylindrical plug
- » Carbon steel VIII
- » Elastic packing sleeve KOR-AF
- » With hand lever

- **General features** » 90°-rotation ensures immediate opening and closing procedure
  - » Hand operation enables throttling, therefore usage in blow-down lines possible
  - » Simple maintenance: The packing sleeve can be replaced within minutes with the cock staying
  - » No jamming caused by corrosion