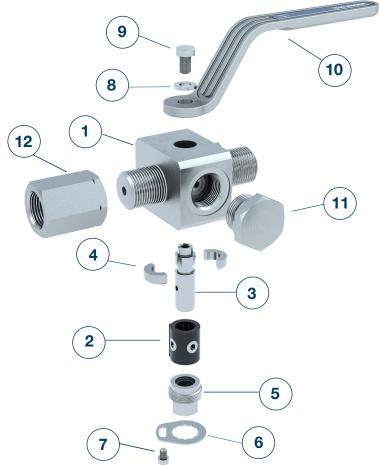

# **AB COCKS MABU**

Pressure and temperature ranges / Parts list

## Parts list

| Pos. | number | name                   |
|------|--------|------------------------|
| 1    | 1      | Body                   |
| 2    | 1      | Packing sleeve         |
| 3    | 1      | Cock plug              |
| 4    | 2      | Split ring             |
| 5    | 1      | Tightening nut         |
| 6    | 1      | Locking disc           |
| 7    | 1      | Fillister head screw   |
| 8    | 1      | Disc                   |
| 9    | 1      | Hexagon head screw     |
| 10   | 1      | Hand lever             |
| 11   | 1      | Plug with sealing edge |
| 12   | 1      | Tightening screw       |