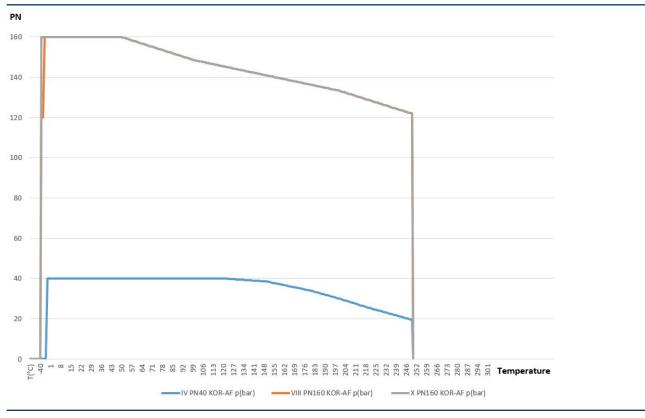

# **AB COCKS MABU**

Pressure and temperature ranges / Parts list

Left side: G1/2" **Connections** 

Right side: clamping sleeve G1/2"

Pressure gauge: G1/2"

VDI 2440 **Certificates** 

Body length 104 mm

**Temperature** 

VIII-KOR-AF -40°C to +250°C, PN160